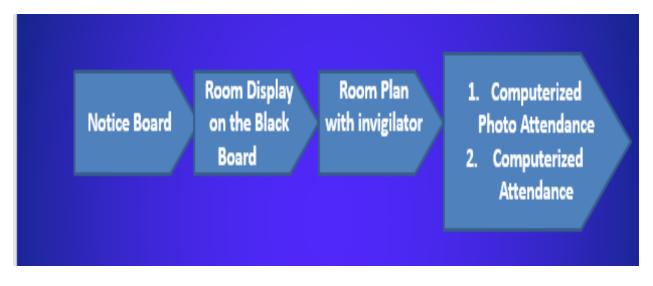

# P R GOVERNMENT COLLEGE (AUTONOMOUS), KAKINADA EXAMINATION CELL

Examination cell using Oracle Based Software developed by M/S Hari Enterprises, Dowleswaram.

Organisation pattern of Examination cell and Chief superintendent



## Application window of examination cell software



#### **Process of Examination**







#### OMR SHEET WITH CANDIATE PHOTO, ROLL NO, SEAT LOCATION, BARCODE

533694102266 **69F439** 





B.Com OCT-17



3162439

Semester **5** 

NAYANA SIDDESWARA BHAVANI REDDY

01-NOV-17 FN

E-COMMERCE BFS

B.VOC RETAIL MGMT RB 3-R 07

5322 42



#### PROCEDURE OF RESULTS DECLARATION

### **After Entry of Internals & Externals**

**Move to Internal Master** Run before Results Check until no error **Pass Status Correction Finalize Valuations (AFTER RE-VALUATRION MUST) Print out of Draft Gally Grafting Grafting modifications into Gally** Print out of **FINAL** Gally (binding) **Print out of Mark lists Generate Internet Results DECLARE RESULTS Move to External Master** All Pass Validation (BINDING)



# **TARGET 12-15 DAYS SEMESTER CLOSING**

Controller of Examinations