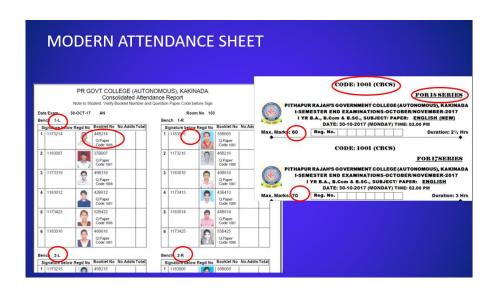

#### OMR SHEET WITH CANDIATE PHOTO, ROLL NO, SEAT LOCATION, BARCODE

533694102266 **69F439** 

B.Com OCT-17

3162439

Semester **5** 

NAYANA SIDDESWARA BHAVANI REDDY

01-NOV-17 FN

E-COMMERCE BFS