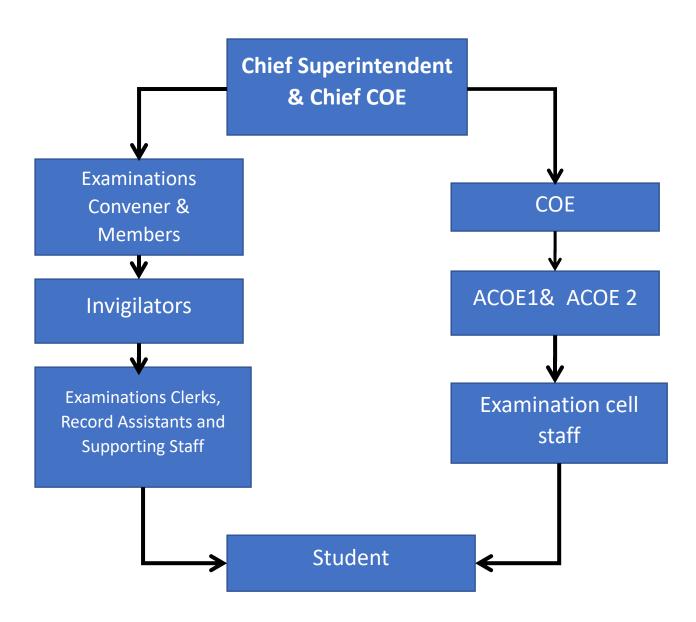

# P R GOVERNMENT COLLEGE (AUTONOMOUS), KAKINADA EXAMINATION CELL

Examination cell using Oracle Based Software developed by M/S Hari Enterprises, Dowleswaram.

Organisation pattern of Examination cell and Chief superintendent