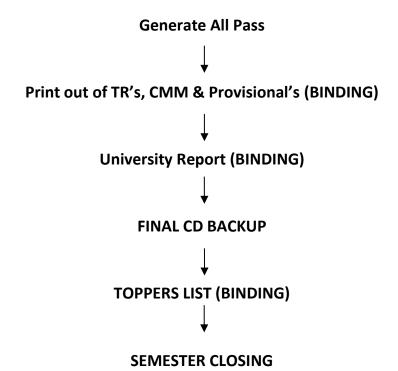

#### PROCEDURE OF RESULTS DECLARATION

### **After Entry of Internals & Externals**

**Move to Internal Master** Run before Results Check until no error **Pass Status Correction Finalize Valuations (AFTER RE-VALUATRION MUST) Print out of Draft Gally Grafting Grafting modifications into Gally** Print out of **FINAL** Gally (binding) **Print out of Mark lists Generate Internet Results DECLARE RESULTS Move to External Master** All Pass Validation (BINDING)

# **TARGET 12-15 DAYS SEMESTER CLOSING**

Controller of Examinations